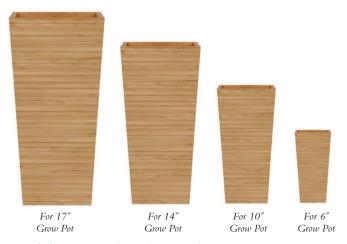

## Solid Bamboo Specifications (Dimensions in Inches)

| Model Number         | Outside Dimensions |        |      | Inside Dimensions |                |      |          |
|----------------------|--------------------|--------|------|-------------------|----------------|------|----------|
|                      | Length/Width       | Height | Base | Length/Width      | Height         | Base | Grow Pot |
| Solid Bamboo Squares |                    |        |      |                   |                |      |          |
| SBSQ-09              | 9.1                | 7.9    | 6.6  | 7.5               | 7.3            | 5.5  | 6″       |
| SBSQ-13              | 13.4               | 11.5   | 9.7  | 11.8              | 10.9           | 8.7  | 10"      |
| SBSQ-18              | 18.4               | 16.0   | 13.4 | 16.8              | 15.4           | 12.4 | 14″      |
| SBSQ-22              | 22.4               | 20.0   | 16.4 | 20.8              | 19.4           | 15.4 | 17″      |
| Model Number         | Length/Width       | Height | Base | Length/Width      | Platform Depth | Base | Grow Pot |
| Solid Bamboo Tall    | Squares            |        |      |                   |                |      |          |
| SBTS-0915            | 9.0                | 15.1   | 6.4  | 7.4               | 7.2            | 5.5  | 6″       |
| SBTS-1326            | 13.1               | 26.0   | 9.6  | 11.5              | 10.9           | 8.7  | 10"      |
| SBTS-1836            | 18.4               | 36.0   | 13.4 | 16.8              | 15.4           | 12.4 | 14″      |
| SBTS-2242            | 22.1               | 42.0   | 16.3 | 20.5              | 19.4           | 15.4 | 17″      |

## SOLID BAMBOO TALL TAPERED SQUARES

Available in Natural Bamboo Finish