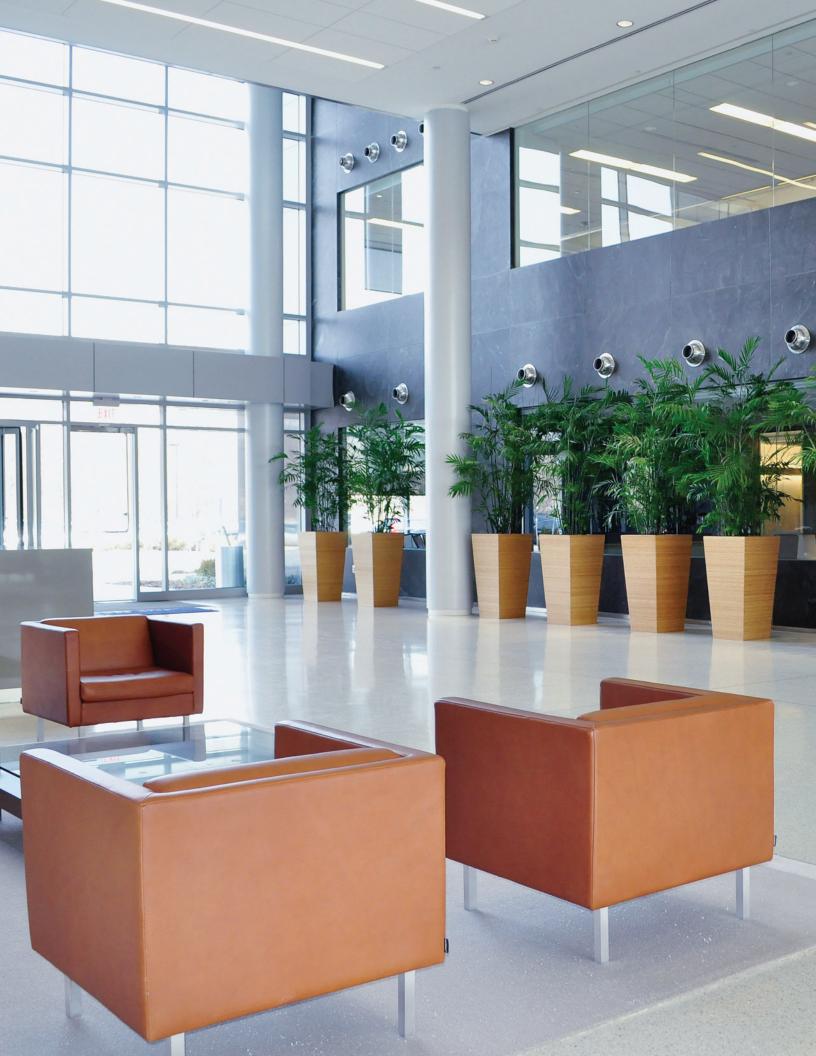

Engineering and testing of our Solid Bamboo Planters has been underway for several years, and now we have a product which is strong, durable and long lasting in the vast majority of interior settings. These planters are available in the Natural Bamboo finish in tapered square and tall tapered square shapes.

We hope you and your customers enjoy these beautiful, environmentally-friendly products.

Sincerely,

Steve Decker and Phil Feinman

President and Chairman, Architectural Supplements

<sup>\*</sup>See page 35 of U.S.G.B.C. publication "LEED 2009 FOR COMMERCIAL INTERIORS."