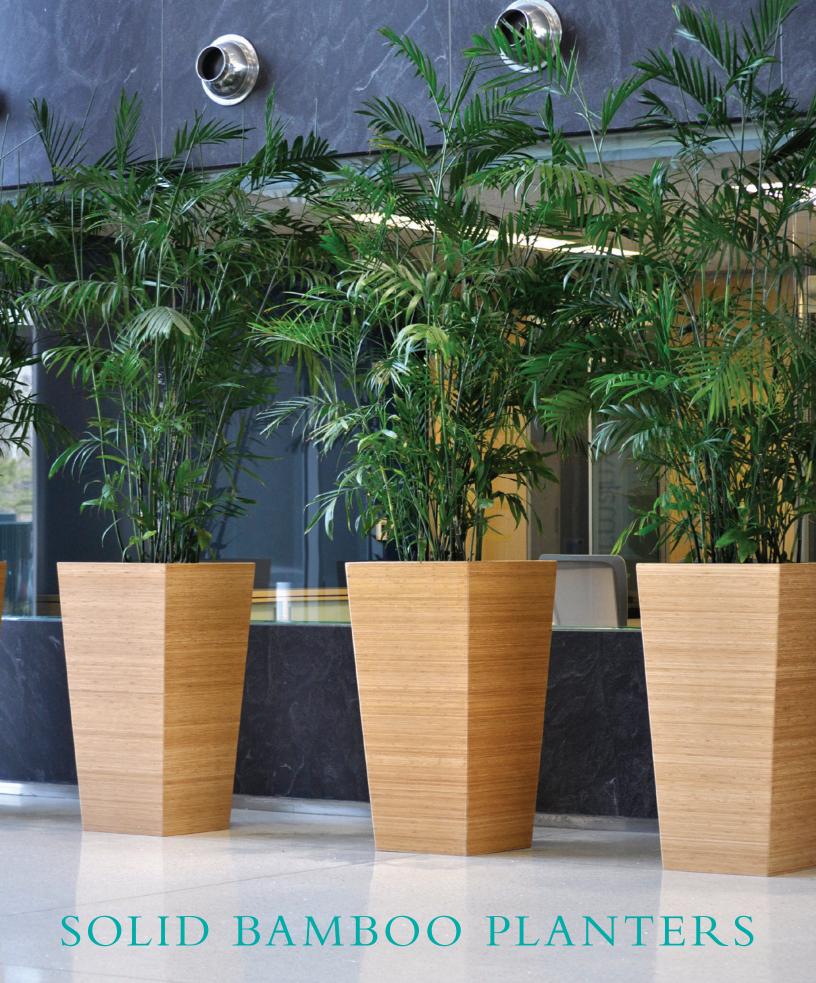

## SOLID BAMBOO PLANTERS

Bamboo is one of the most rapidly growing plants on Earth. It is a grass, not a wood, making it a non-timber, non-fossil fuel resource. And while hardwood forests can take 20-25 years to mature, bamboo forests mature 4-6 years after being harvested. This is why the U.S. Green Building Council has designated bamboo as a rapidly renewable material. Our solid bamboo planters therefore qualify for LEED® credit under MR Credit 6: Rapidly Renewable Materials\*.

Engineering and testing of our Solid Bamboo Planters has been underway for several years, and now we have a product which is strong, durable and long lasting in the vast majority of interior settings. These planters are available in the Natural Bamboo finish in tapered square and tall tapered square shapes.