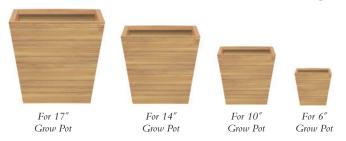

## Solid Bamboo Specifications (Dimensions in Inches)

| Model Number         | Outside Dimensions |        |      | Inside Dimensions |                |      |          |
|----------------------|--------------------|--------|------|-------------------|----------------|------|----------|
|                      | Length/Width       | Height | Base | Length/Width      | Height         | Base | Grow Pot |
| Solid Bamboo Squares |                    |        |      |                   |                |      |          |
| SBSQ-09              | 9.1                | 7.9    | 6.6  | 7.5               | 7.3            | 5.5  | 6″       |
| SBSQ-13              | 13.4               | 11.5   | 9.7  | 11.8              | 10.9           | 8.7  | 10"      |
| SBSQ-18              | 18.4               | 16.0   | 13.4 | 16.8              | 15.4           | 12.4 | 14″      |
| SBSQ-22              | 22.4               | 20.0   | 16.4 | 20.8              | 19.4           | 15.4 | 17″      |
| Model Number         | Length/Width       | Height | Base | Length/Width      | Platform Depth | Base | Grow Pot |
| Solid Bamboo Tall    | Squares            |        |      |                   |                |      |          |
| SBTS-0915            | 9.0                | 15.1   | 6.4  | 7.4               | 7.2            | 5.5  | 6″       |
| SBTS-1326            | 13.1               | 26.0   | 9.6  | 11.5              | 10.9           | 8.7  | 10"      |
| SBTS-1836            | 18.4               | 36.0   | 13.4 | 16.8              | 15.4           | 12.4 | 14″      |
| SBTS-2242            | 22.1               | 42.0   | 16.3 | 20.5              | 19.4           | 15.4 | 17″      |

## SOLID BAMBOO TAPERED SQUARES