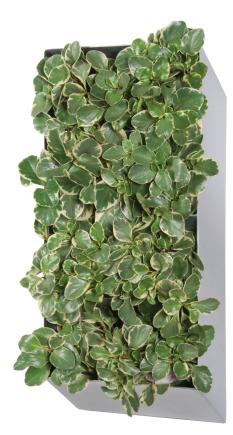

## Patent Pending Shelf and Wick System

Simply add 3-4 wicked plants to each shelf and fill each shelf with water. Watering cycle is normally 1-2 weeks.

Available in 42 finishes