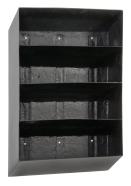

## Plant Portraits<sup>™</sup> Specifications (Dimensions in Inches)

| Model Number                             | Front<br>Length/Width | Front<br>Height | Depth | Total Height | Water Capacity<br>Each Shelf* |
|------------------------------------------|-----------------------|-----------------|-------|--------------|-------------------------------|
| PP-1632                                  | 16                    | 32              | 8.5   | 36.5         | 1 to 1.25 quarts              |
| PP-2432                                  | 24                    | 32              | 8.5   | 36.5         | 1.5 to 2 quarts               |
| PP-3232                                  | 32                    | 32              | 8.5   | 36.5         | 2 to 2.5 quarts               |
| *Each Plant Portrait contains 4 shelves. |                       |                 |       |              |                               |

Rails on back allow for air circulation