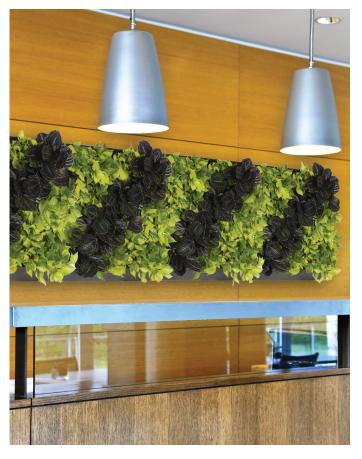

## PLANT PORTRAITS"

Four PP-3232's arranged horizontally

PP-2432's on columns

Two PP-3232's arranged horizontally

One PP-2432