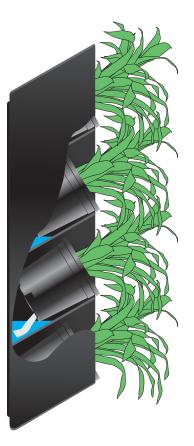

## Patent Pending Shelf and Wick System

Simply add 3-4 wicked plants to each shelf and fill each shelf with water. Watering cycle is normally 1-2 weeks.

Available in 42 finishes