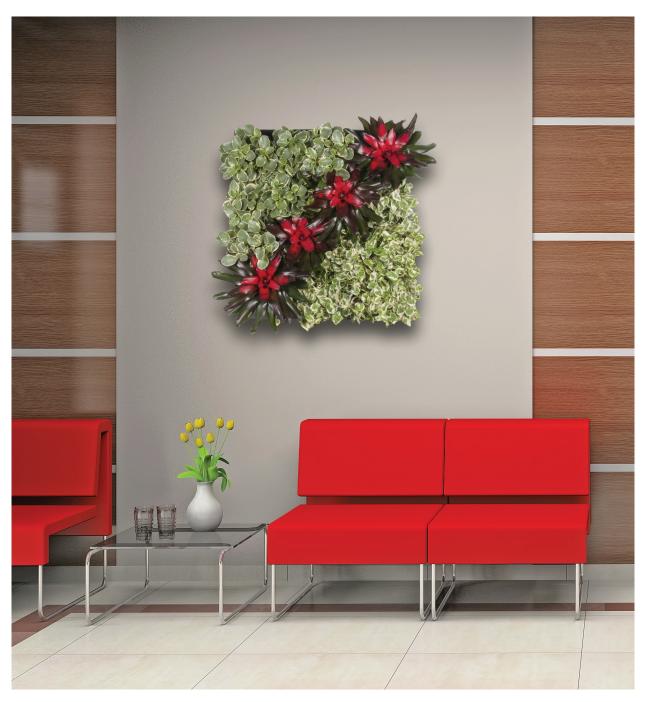

## PLANT PORTRAITS"

Four PP-3232's arranged horizontally

PP-2432's on columns

Two PP-3232's arranged horizontally

One PP-2432