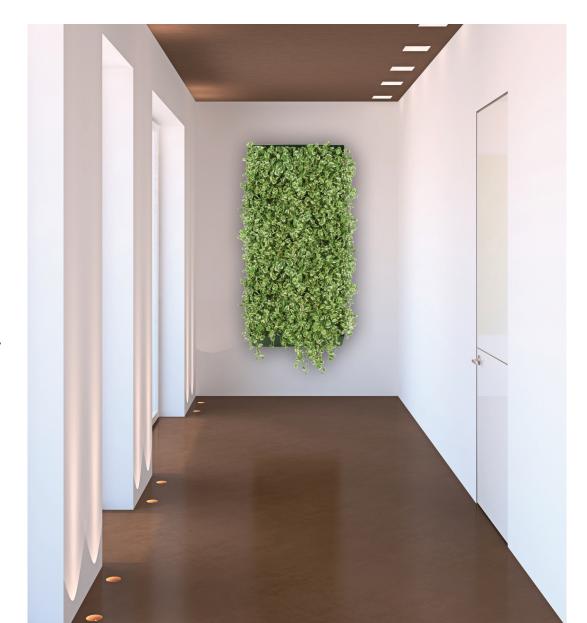

## PLANT PORTRAITS"

Four PP-3232's arranged horizontally

PP-2432's on columns

Two PP-3232's arranged horizontally

One PP-2432