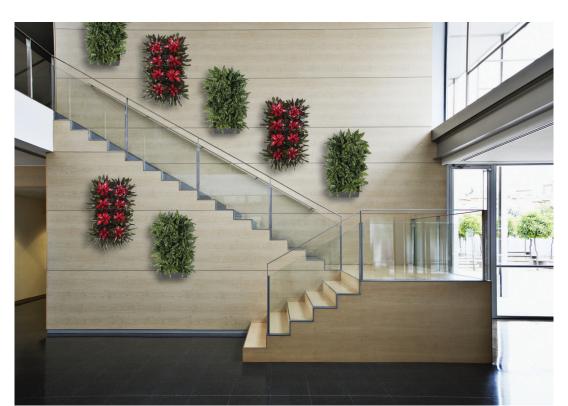

## PLANT PORTRAITS"

Single PP-3232

Two PP-3232's stacked vertically

Seven PP-1632's arranged diagonally