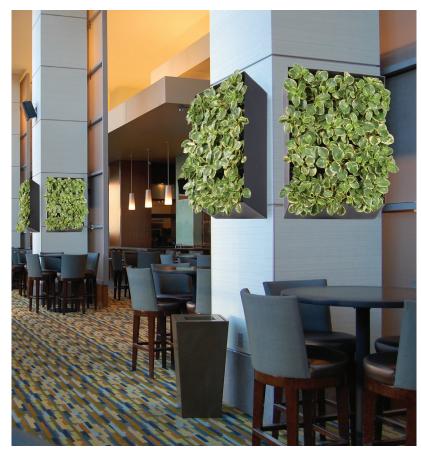

## PLANT PORTRAITS"

Four PP-3232's arranged horizontally

PP-2432's on columns

Two PP-3232's arranged horizontally

One PP-2432