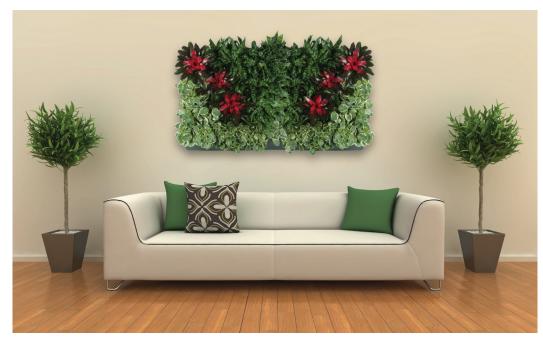

## PLANT PORTRAITS"

Single PP-3232

Two PP-3232's stacked vertically

Seven PP-1632's arranged diagonally